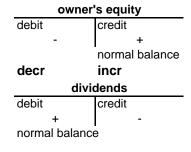

### Stockholder's Equity

| drawing        |        |  |  |  |
|----------------|--------|--|--|--|
| debit          | credit |  |  |  |
| +              | -      |  |  |  |
| normal balance |        |  |  |  |

what I take out of my business for my own use

| revenue |                |  |  |  |
|---------|----------------|--|--|--|
| debit   | credit         |  |  |  |
| -       | +              |  |  |  |
|         | normal balance |  |  |  |
| decr    | incr           |  |  |  |
|         |                |  |  |  |
|         |                |  |  |  |