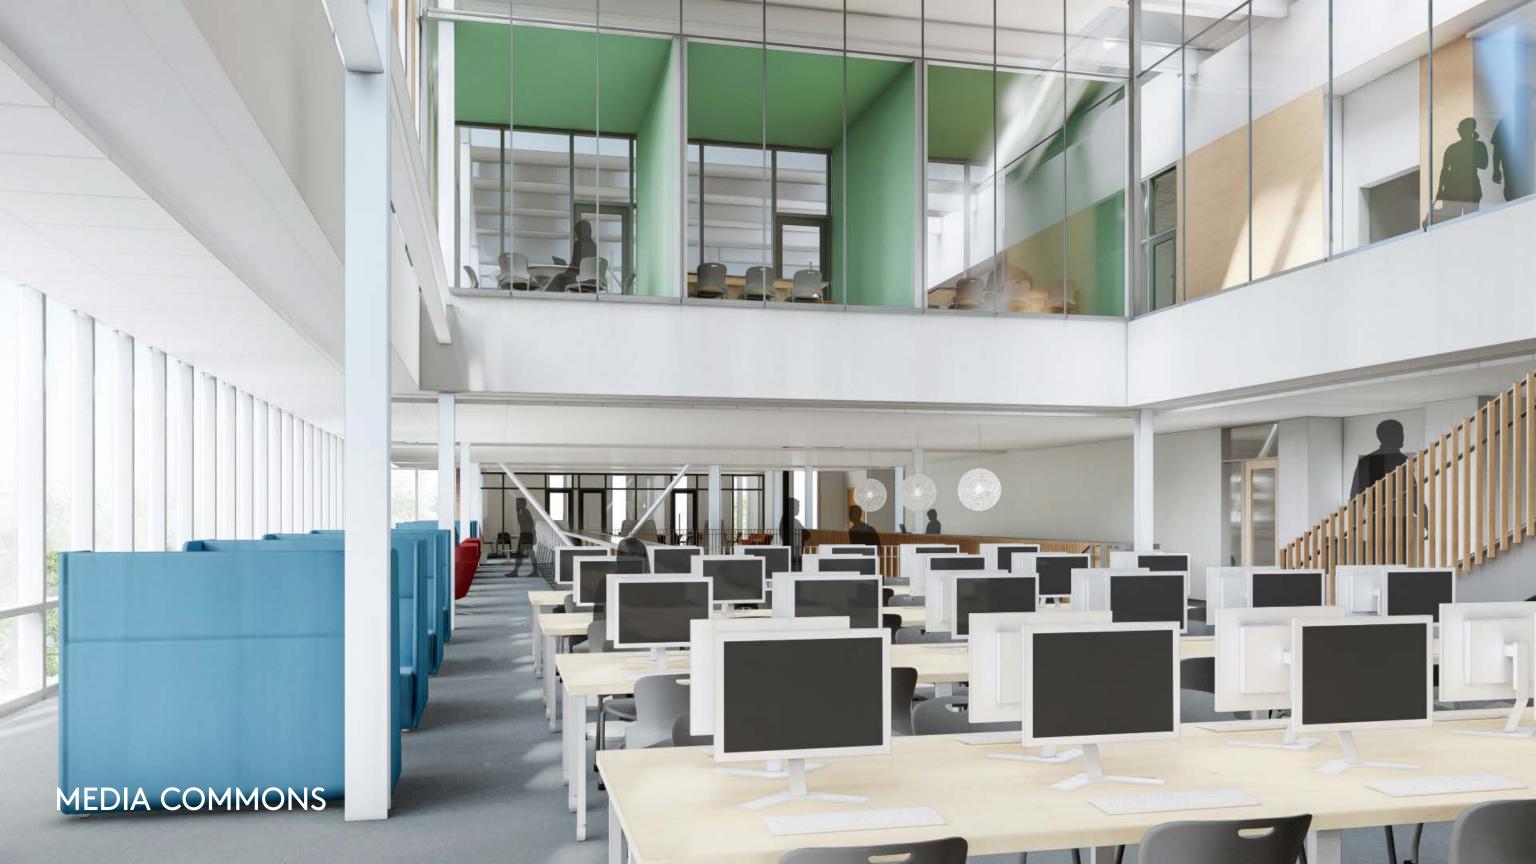

& Gallery  | 5,068  |
| Media Commons                      | 5,596  |
| Coffee Bar                         | 80     |
| Media Services                     | 4,642  |
| Staff & Support                    | 3,244  |
| Technical Services                 | 1,170  |
| TOTAL NSF                          | 44,189 |
| TOTAL GSF                          | 63,933 |
| EFFICIENCY                         | 69%    |



### SITE PLAN

- 1. NBI
- RAINIER HALL 2.
- 3. MOUNTAIN VIEW HALL
- OLYMPUS HALL 4.
- 5. BAKER HALL REPLACEMENT
- PARKS STUDENT UNION 6.
- GRAY WOLF HALL 7.

] ]

\_ 

\_

]

3

1

10. JACKSON HALL



-----

## **CAMPUS PLAN**

QUAD LOOKING WEST





**EAST - WEST SECTION** 













## **GROUND LEVEL**

## MEDIA COMMONS

Los New

(THEFTER ALLES!

â

INCREMENTAL OF





SECOND LEVEL





## THIRD LEVEL