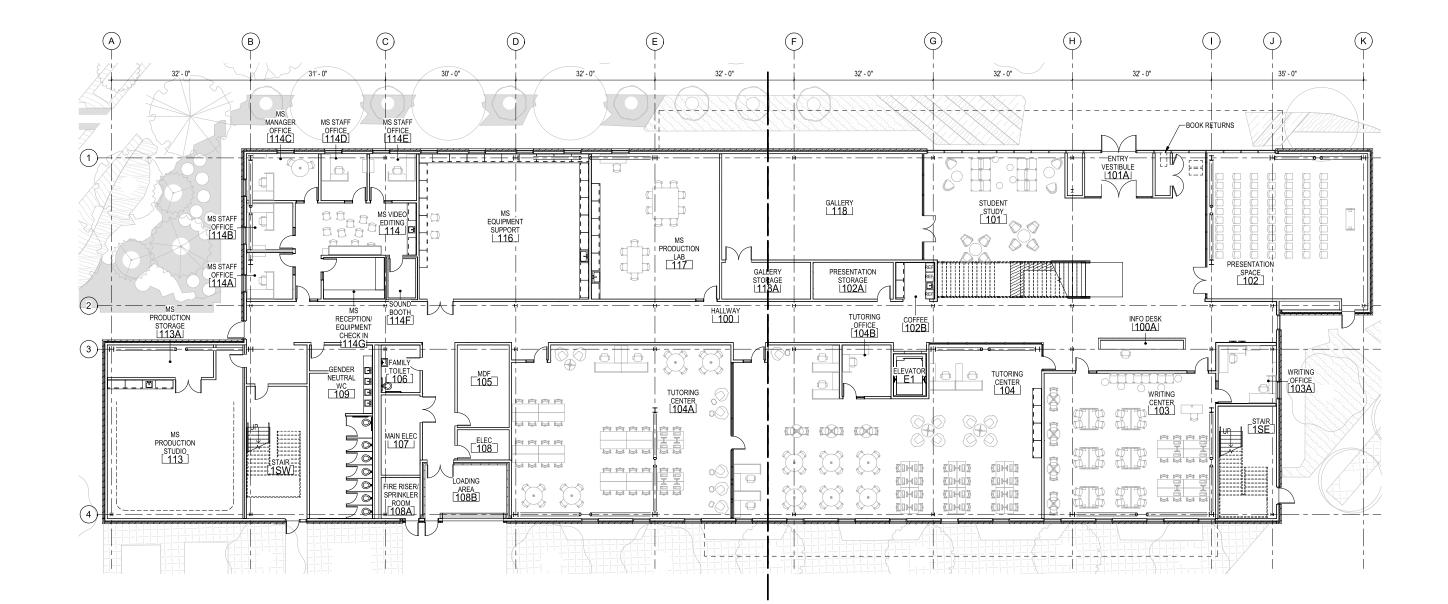

formative Teaching | 2,213  |
| Tutoring and Writing Centers       | 6,152  |
| Classroom, Presentation & Gallery  | 5,068  |
| Media Commons                      | 5,596  |
| Coffee Bar                         | 80     |
| Media Services                     | 4,642  |
| Staff & Support                    | 3,244  |
| Technical Services                 | 1,170  |
| TOTAL NSF                          | 44,189 |
| TOTAL GSF                          | 63,933 |
| EFFICIENCY                         | 69%    |



### SITE PLAN

- 1. NBI
- RAINIER HALL 2.
- 3. MOUNTAIN VIEW HALL
- OLYMPUS HALL 4.
- 5. BAKER HALL REPLACEMENT
- PARKS STUDENT UNION 6.
- GRAY WOLF HALL 7.

] ]

\_ 

\_

]

3

1

10. JACKSON HALL



-----

## **CAMPUS PLAN**

QUAD LOOKING WEST





**EAST - WEST SECTION** 













## **GROUND LEVEL**

## MEDIA COMMONS

Los New

(THEFTER ALLES!

â

INCREMENTAL OF





SECOND LEVEL





## THIRD LEVEL