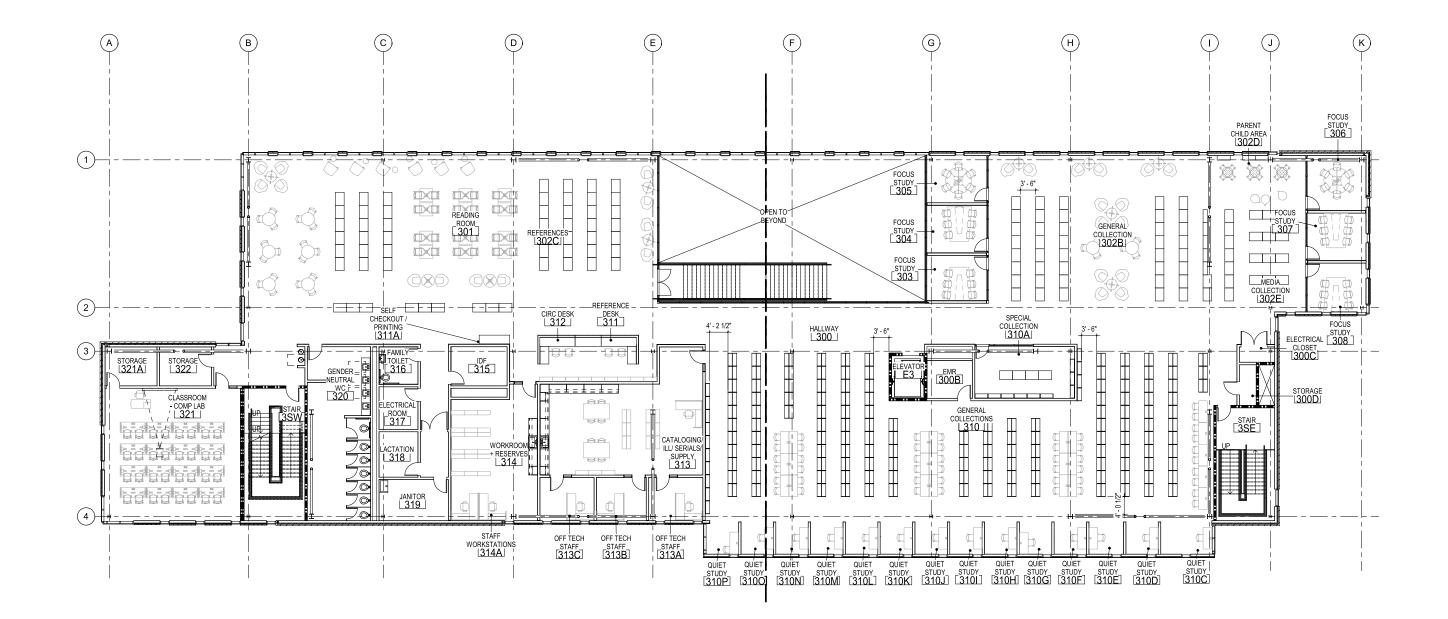

Gallery  | 5,068  |
| Media Commons                      | 5,596  |
| Coffee Bar                         | 80     |
| Media Services                     | 4,642  |
| Staff & Support                    | 3,244  |
| Technical Services                 | 1,170  |
| TOTAL NSF                          | 44,189 |
| TOTAL GSF                          | 63,933 |
| EFFICIENCY                         | 69%    |



### SITE PLAN

- 1. NBI
- RAINIER HALL 2.
- 3. MOUNTAIN VIEW HALL
- OLYMPUS HALL 4.
- 5. BAKER HALL REPLACEMENT
- PARKS STUDENT UNION 6.
- GRAY WOLF HALL 7.

] ]

\_ 

\_

]

3

1

10. JACKSON HALL



-----

## **CAMPUS PLAN**

QUAD LOOKING WEST





**EAST - WEST SECTION** 













## **GROUND LEVEL**

## MEDIA COMMONS

Los New

(THEFTER ALLES!

â

INCREMENTAL OF





SECOND LEVEL





## THIRD LEVEL