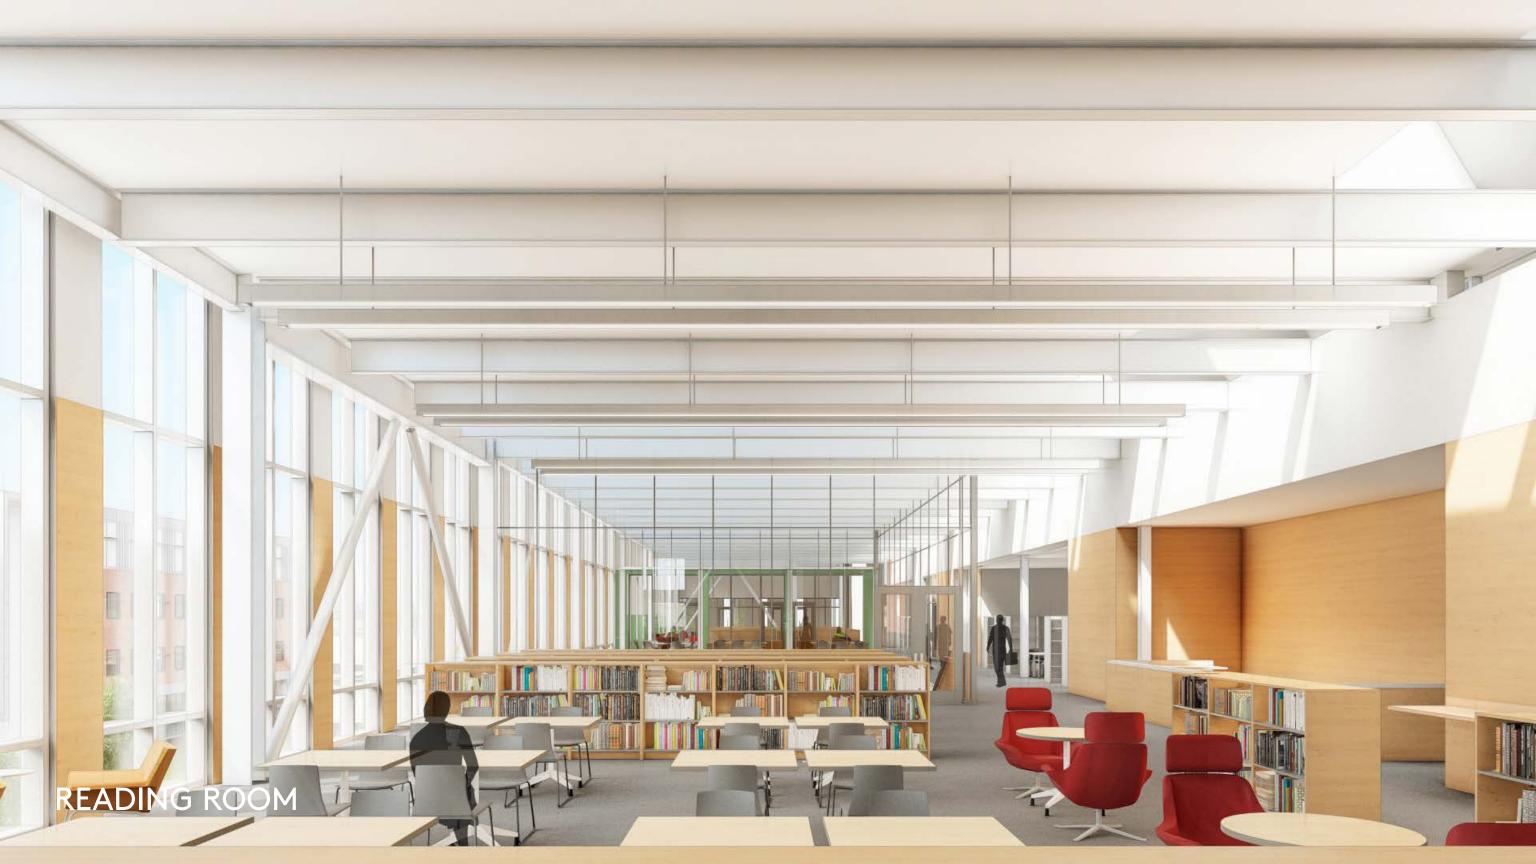

|
| Media Commons                      | 5,596  |
| Coffee Bar                         | 80     |
| Media Services                     | 4,642  |
| Staff & Support                    | 3,244  |
| Technical Services                 | 1,170  |
| TOTAL NSF                          | 44,189 |
| TOTAL GSF                          | 63,933 |
| EFFICIENCY                         | 69%    |



### SITE PLAN

- 1. NBI
- RAINIER HALL 2.
- 3. MOUNTAIN VIEW HALL
- OLYMPUS HALL 4.
- 5. BAKER HALL REPLACEMENT
- PARKS STUDENT UNION 6.
- GRAY WOLF HALL 7.

] ]

\_ 

\_

]

3

1

10. JACKSON HALL



-----

## **CAMPUS PLAN**

QUAD LOOKING WEST





**EAST - WEST SECTION** 













## **GROUND LEVEL**

## MEDIA COMMONS

Los New

(THEFTER ALLES!

â

INCREMENTAL OF





SECOND LEVEL





## THIRD LEVEL