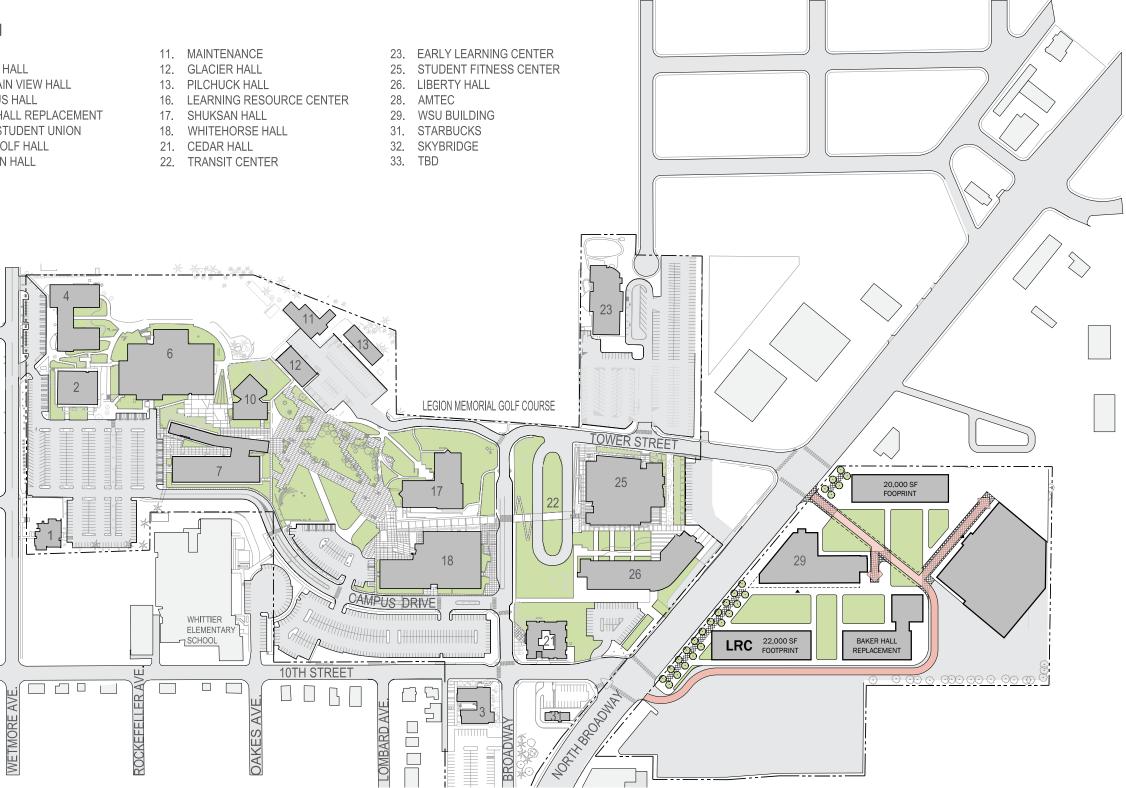

### SITE PLAN

- 1. NBI
- RAINIER HALL 2.
- 3. MOUNTAIN VIEW HALL
- OLYMPUS HALL 4.
- 5. BAKER HALL REPLACEMENT
- PARKS STUDENT UNION 6.
- GRAY WOLF HALL 7.

] ]

\_ 

\_

]

3

1

10. JACKSON HALL

-----

## **CAMPUS PLAN**

QUAD LOOKING WEST

**EAST - WEST SECTION** 