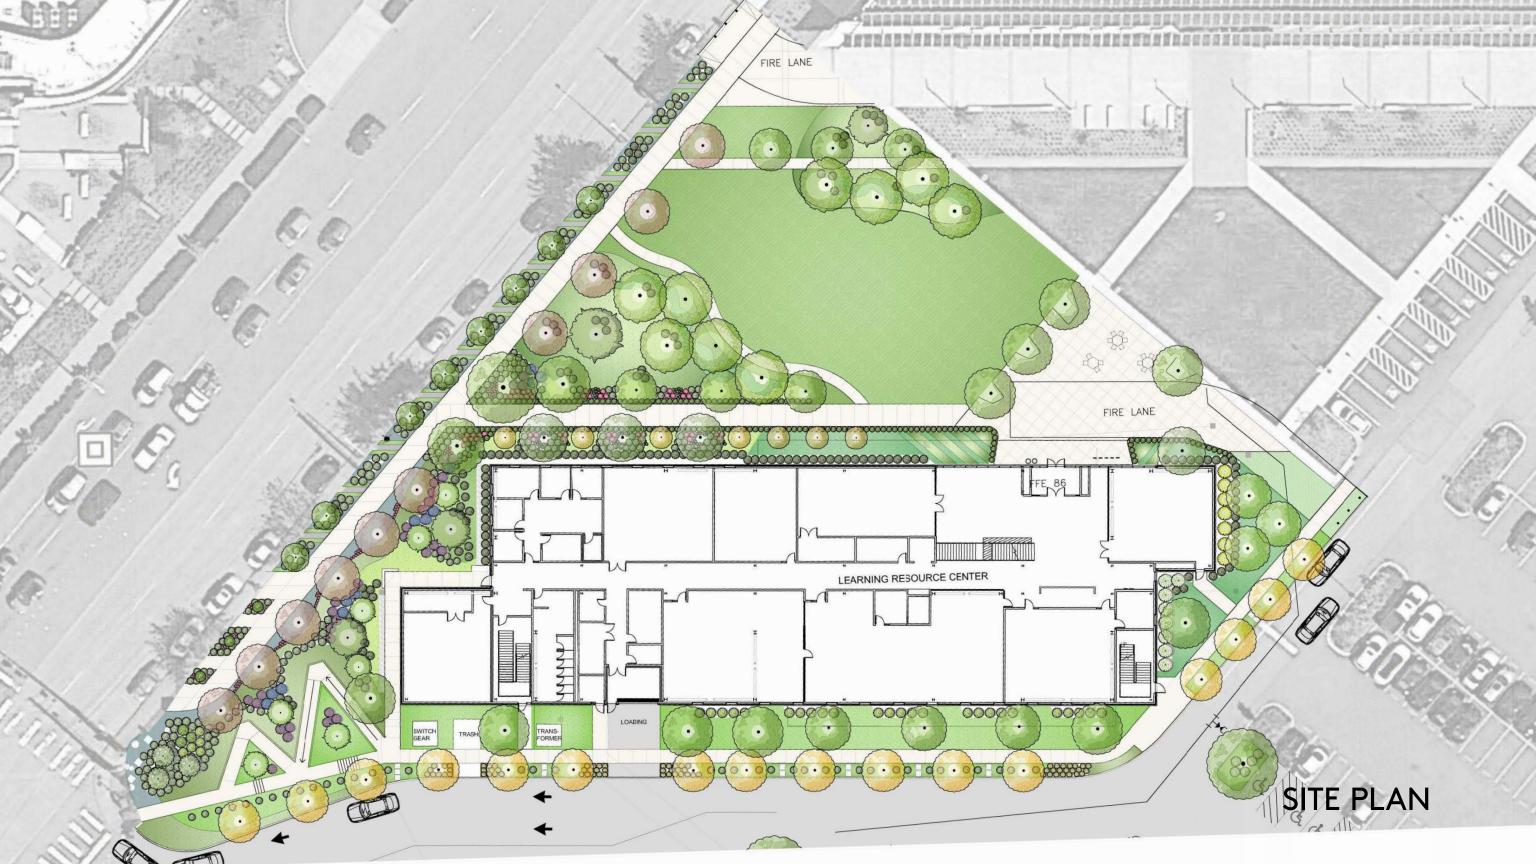

### SITE PLAN

- 1. NBI
- RAINIER HALL 2.
- 3. MOUNTAIN VIEW HALL
- OLYMPUS HALL 4.
- 5. BAKER HALL REPLACEMENT
- PARKS STUDENT UNION 6.
- GRAY WOLF HALL 7.

] ]

\_ 

\_

]

3

1

10. JACKSON HALL

-----