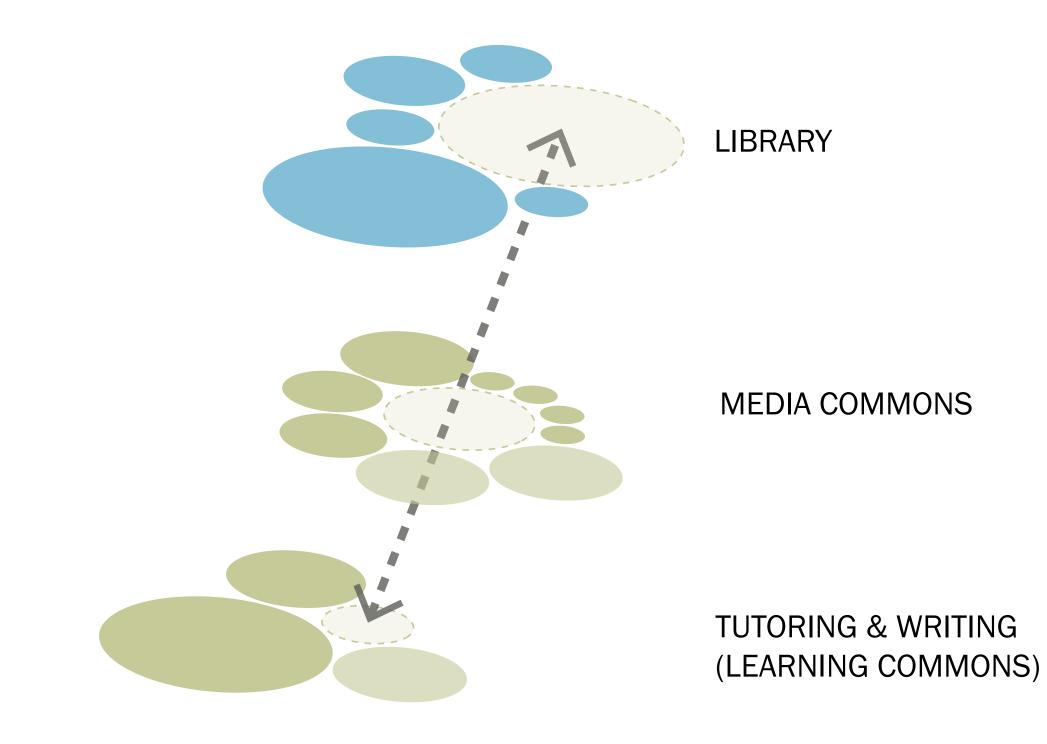

source Center — 07 May 2020



| USE                                | SF     |
|------------------------------------|--------|
| Collections                        | 6,876  |
| Reading Room                       | 3,542  |
| Student Study                      | 5,704  |
| Center for Transformative Teaching | 2,213  |
| Tutoring and Writing Centers       | 6,152  |
| Classroom, Presentation & Gallery  | 5,068  |
| Media Commons                      | 5,596  |
| Coffee Bar                         | 80     |
| Media Services                     | 4,642  |
| Staff & Support                    | 3,244  |
| Technical Services                 | 1,170  |
| TOTAL NSF                          | 44,189 |
| TOTAL GSF                          | 63,933 |
| EFFICIENCY                         | 69%    |



### SITE PLAN

- 1. NBI
- RAINIER HALL 2.
- 3. MOUNTAIN VIEW HALL
- OLYMPUS HALL 4.
- 5. BAKER HALL REPLACEMENT
- PARKS STUDENT UNION 6.
- GRAY WOLF HALL 7.

] ]

\_ 

\_

]

3

1

10. JACKSON HALL



-----

## **CAMPUS PLAN**

QUAD LOOKING WEST





**EAST - WEST SECTION** 













## **GROUND LEVEL**

## MEDIA COMMONS

Los New

(THEFTER ALLES!

â

INCREMENTAL OF





SECOND LEVEL





## THIRD LEVEL