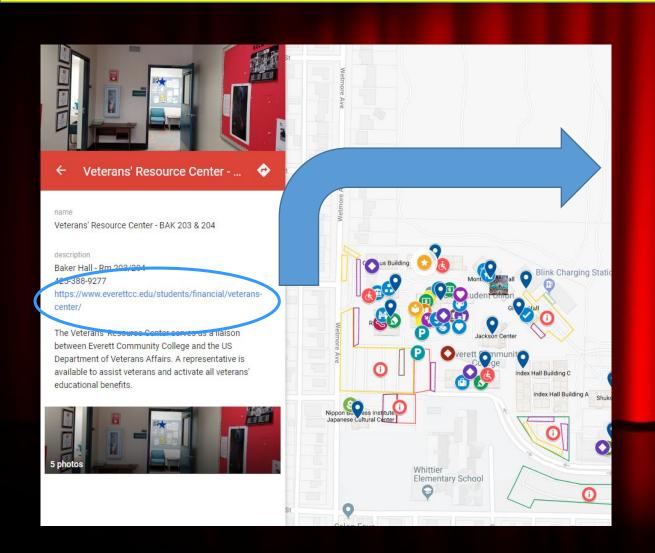

# Our Group Looked at...

- Existing Google Map on website
- Physical Printable Maps
- Campus Wayfinders, Maps and Directory
- Internal building signage