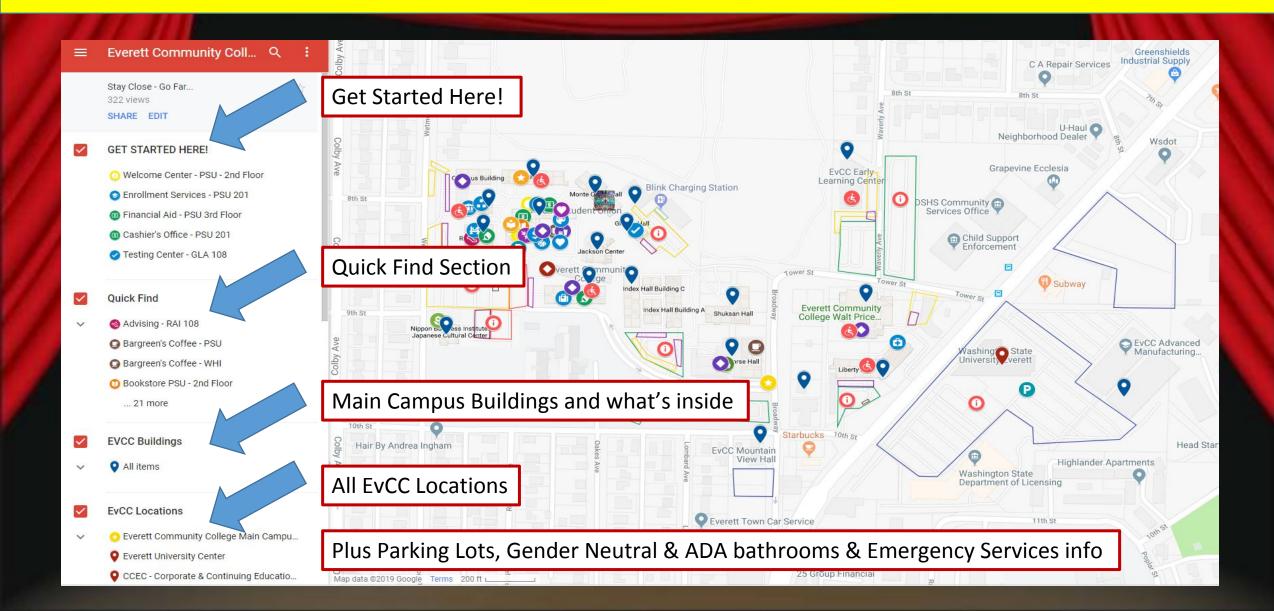

# Our Group Looked at...

- Existing Google Map on website
- Physical Printable Maps
- Campus Wayfinders, Maps and Directory
- Internal building signage