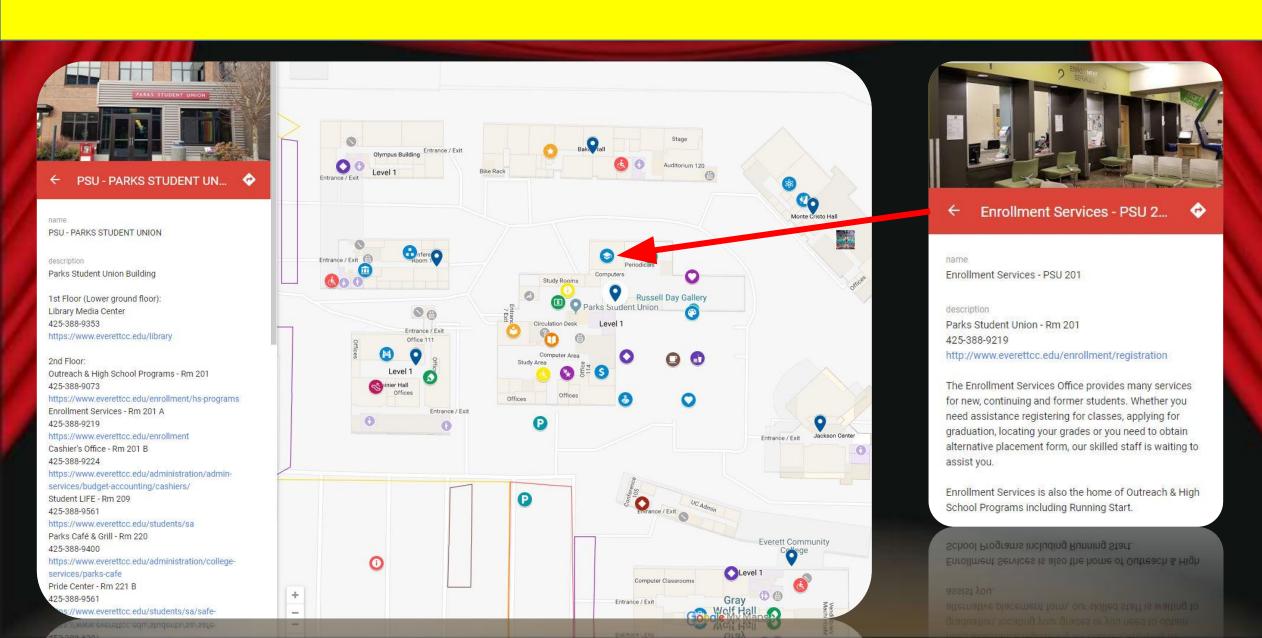

# Our Group Looked at...

- Existing Google Map on website
- Physical Printable Maps
- Campus Wayfinders, Maps and Directory
- Internal building signage