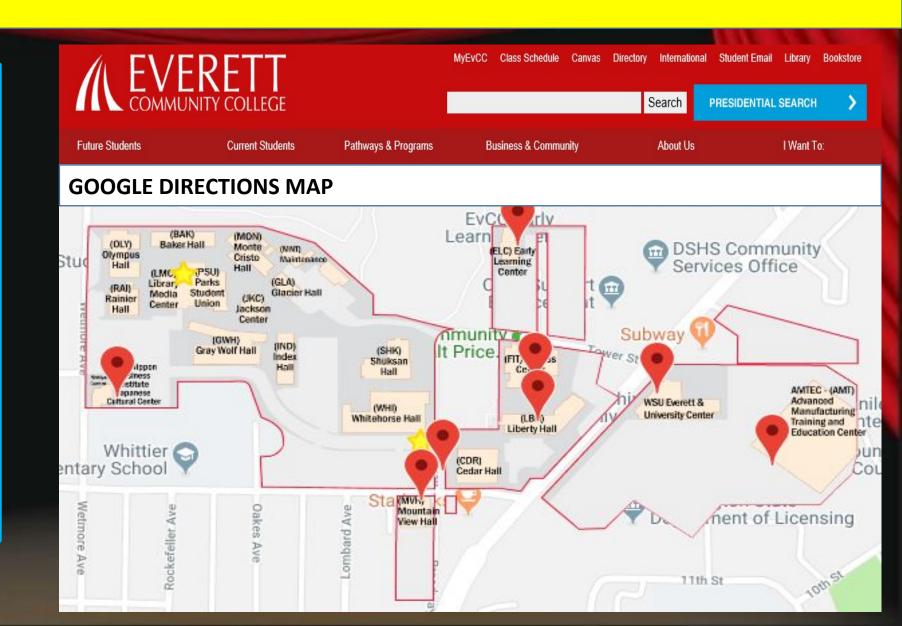

ontact CCEC: 425-267-0150 or learn@everettcc.edu

## Student Email, Computer Labs, Wireless Network

Contact IT Help Desk: 425-388-9333 or check out the Help Desk Tutorials

## Campus Safety and Security

Rm307-425-388-9106

Contact the Security Office at 425-388-9990

## Web Site Feedback or Errors

Contact Web, Data and Development Services

# **OLD GOOGLE 'INTERACTIVE' MAP**

# Old 'Interactive Google Map' was out of date and inaccurate:

- University Center is located at WSU
- Welding Center is now at AMTEC
- Where is Cedar Hall?
- Why is that star on Jackson Center?



# **NOW UPDATED AND CURRENT!!!**

- Renamed as "Google Directions Map"
- Updated for current info
- Star for main entrance
- Star for Welcome Center
- Added Building Abbreviations
- Move pins to actual points of entry



# **NEW GOOGLE INTERACTIVE MAP!**



# A CLOSER LOOK: What is in Parks?



# MAP LINKED TO EVCC WEBSITE





## **Activating Benefits**

A representative is available to assist veterans and activate all veterans' educational benefits. A complete description of the educational benefits available to veteran (and their dependents if applicable) can be obtained from the Department of Veterans Affairs website.

Please provide a certified copy of the veteran's DD-214 member 4 to the Veterans Office.

Educational benefits are also available to eligible members of the National Guard and selected reserves. A Notice of Basic Eligibility (or NOBE) needs to be requested from your unit and brought to the Veterans' Resource Center to start the application process.

Important: It is the responsibility