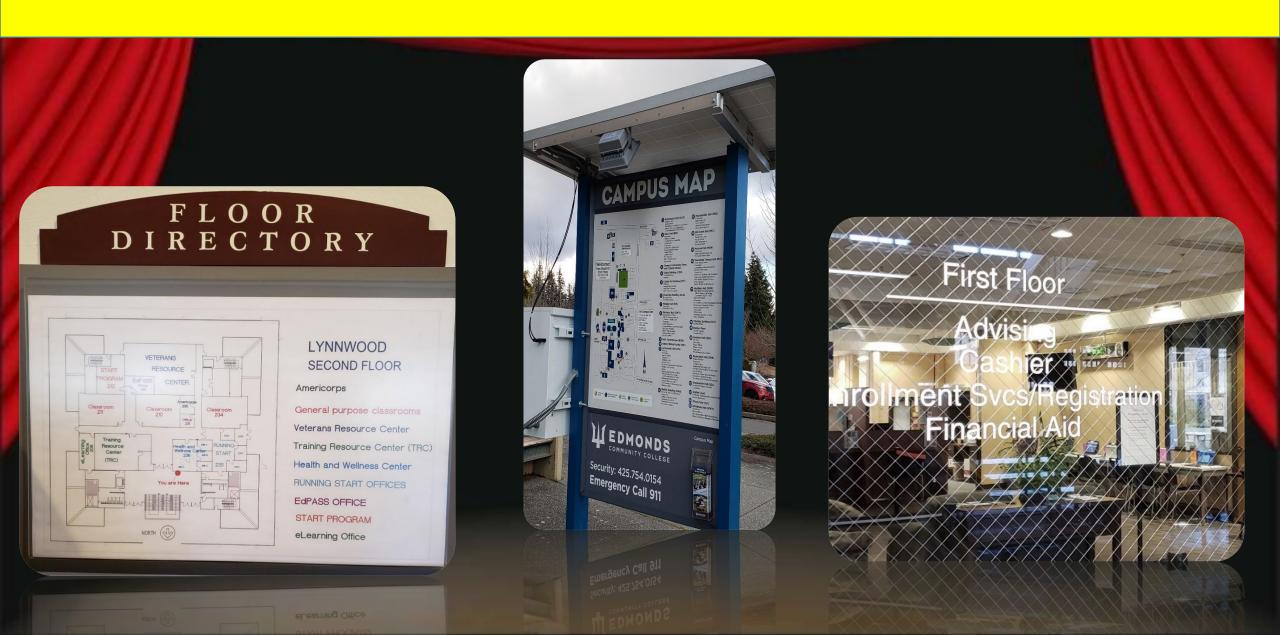

# PROBLEM STATEMENT

- The outdated interactive map posted on the EvCC website
- The visually unappealing layout of the physical map
- The lack of continuity in directories and directory placement from building to building
- The vague physical signage placed throughout campus and on buildings

# Our Group Looked at...

- Existing Google Map on website
- Physical Printable Maps
- Campus Wayfinders, Maps and Directory
- Internal building signage