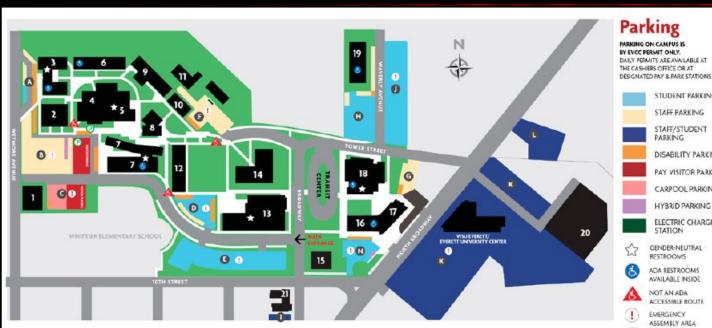

# **CURRENT EVCC CAMPUS MAPS**

## Where to Park

Need a parking spot? This map highlights the various parking areas on campus. All parking on campus requires a permit. Special event guest passes can be mailed to you by certain EvCC departments. For more information about permits, go to EverettCC.edu/Parking

## Visiting?

Short-term parking (2 hours or less) is available in Lot B. A permit may be purchased from the Pay & Park machines located in Lot B. An all-day pass may be purchased from the Pay & Park machines located in Lot J (Tower Street) and Lot E (10th Street). The Pay & Park machines in these lots use exact change, coins or dollar bills. The all-day pass allows visitors to park in all unmarked (student) stalls. Parking can also be purchased from the Cashiers Office located in Parks Student Union.

VISITOR PARKING

GENDER-NEUTRAL RESTROOMS

NOT AN ADA ACCESSIBLE AREA EMERGENCY ASSEMBLY AREA

FOR CAMPUS SAFETY CALL: 425-388-9990

ADA RESTROOMS AVAILABLE INSIDE

PARAGING ON CAMPUS ES BY EVEC PERMIT ONLY. DAILY PERMITS ARE AWAILABLE AT THE CASHERS OFFICE OR AT

GENDER-NEUTRAL RESTROOMS ADA RESTROOMS AVAILABLE INSIDE NOT AN ADA ACCESSIBLE ROUTE

STUDENT PARKING STAFF PARKING STAFF/STUDENT PARKING DISABILITY PARKING PAY VISITOR PARKING CARPOOL PARKING HYBRID PARKING ELECTRIC CHARGING