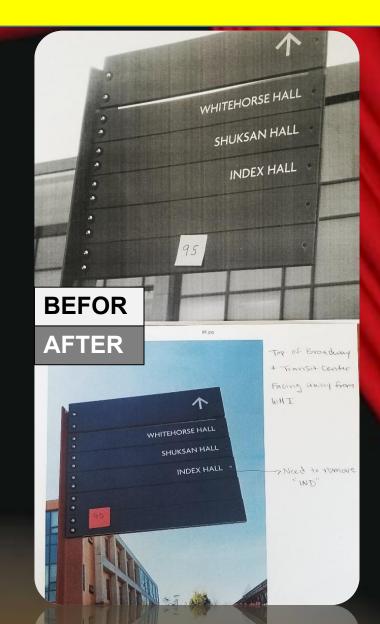

# PROBLEM STATEMENT

- The outdated interactive map posted on the EvCC website
- The visually unappealing layout of the physical map
- The lack of continuity in directories and directory placement from building to building
- The vague physical signage placed throughout campus and on buildings

 The mixture of verbiage used throughout campus (i.e. Admissions/Enrollment Services)