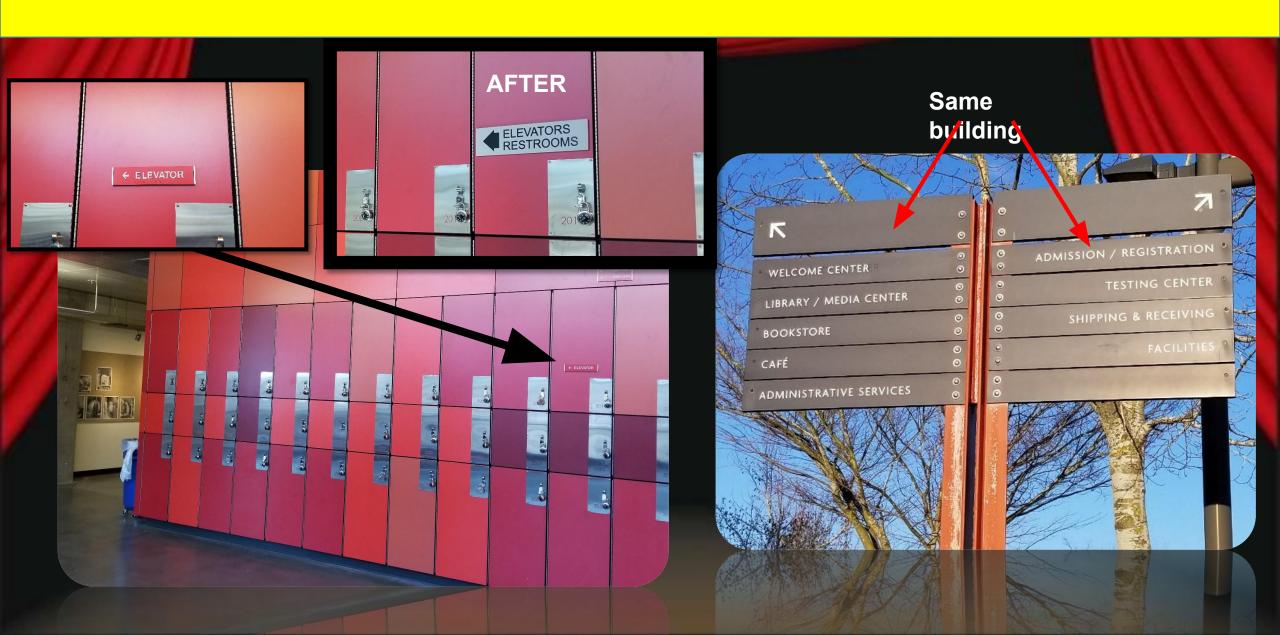

# PROBLEM STATEMENT

- The outdated interactive map posted on the EvCC website
- The visually unappealing layout of the physical map
- The lack of continuity in directories and directory placement from building to building
- The vague physical signage placed throughout campus and on buildings

 The mixture of verbiage used throughout campus (i.e. Admissions/Enrollment Services)