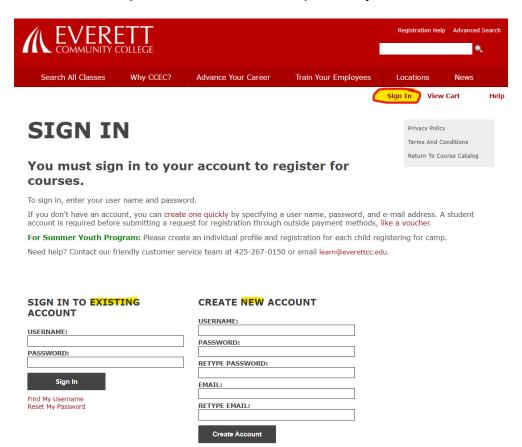

## **1.**Sign in *or* create a new account at <a href="https://www.campusce.net/everett">www.campusce.net/everett</a>

If creating a new account, use your personal information and enter your student ID if you already have one. You only need to create an account once. You can use your account to register for classes and view your schedule, transcripts and transaction receipts at any time.